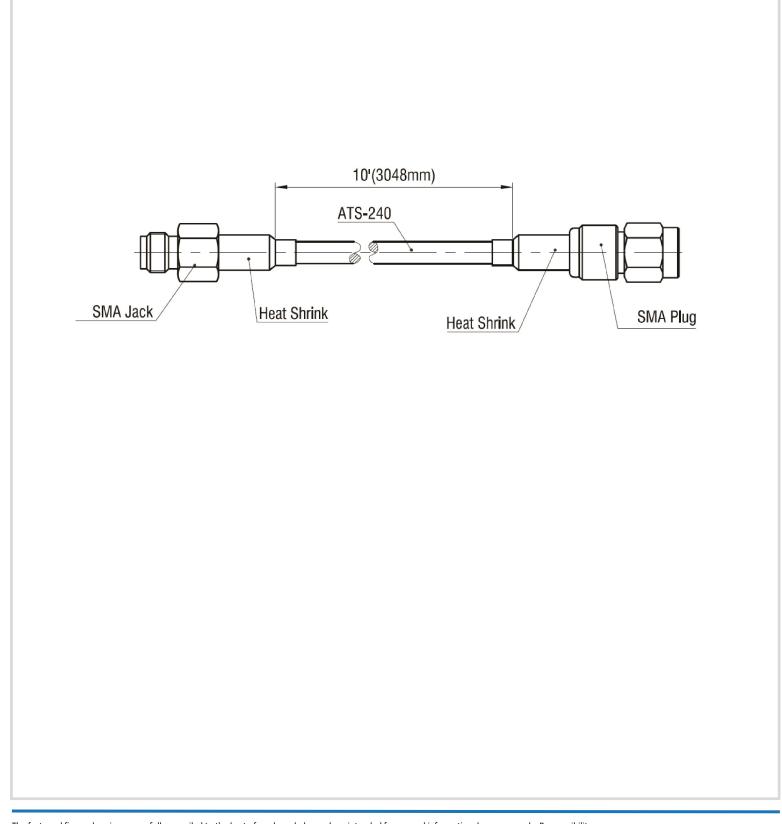

10' 240 SERIES SMA JACK TO-SMA PLUG CABLE ASSEMBLY ATS-240-SMAJ-SMAP-10FT

The facts and figures herein are carefully compiled to the best of our knowledge and are intended for general informational purposes only. Responsibility for the use and application of AccelTex Solutions materials rests with the end user. All AccelTex Solutions products are sold pursuant to the AccelTex Solutions Terms and Conditions of Sale. © 2022 AccelTex Solutions. All Rights Reserved. AccelTex, AccelTex Solutions, the AccelTex Solutions Logo and other marks are trademarks or registered trademarks of AccelTex Solutions. Other products or service names may be the property of third parties.